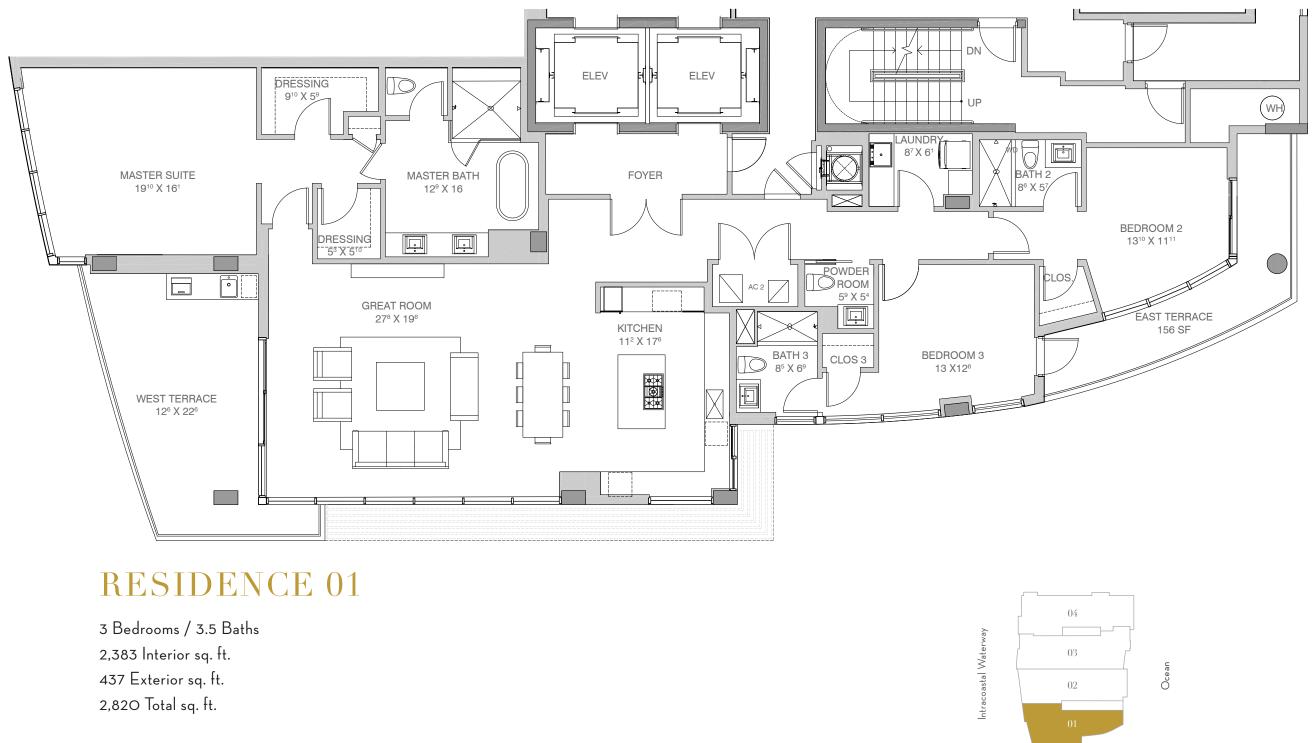

The square footage areas used in this brochure include the outer walls surrounding the unit and half the demising wall separating units and areas under roof but not within the walls inside of the unit. Please refer to the survey included as an exhibit to the prospectus for the actual square footage of the units. The square footages used in this brochure are provided so that buyers can compare square footages being used by sellers in other communities. Prices, rendering details, and availability are subject to change without notice. Void where prohibited by law.